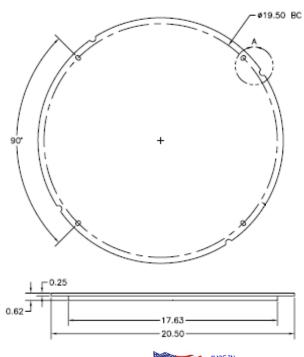

ith a submersible sump pump where a gas tight sump basin seal is not a concern.

The corrosion proof single piece cover is injection molded structural foam polyethylene and provides superior structural toughness and reliability.

The solid design allows for discharge and vent holes to be drilled in the field allowing for maximum flexibility. All fittings must be purchased separately.

## **Specifications**

- Cover Material: Injection molded high density structural foam
- Structural Thickness: 5/8" thick

# Part Number: SF22B

### **Features and Benefits**

- For use on SF20 and SF22 basins
- Heavy duty structural foam injection molded construction
- Perfect for submersible sump pumps
- Solid design provides maximum versatility
- Works with all submersible sump pumps

#### **Dimensions**